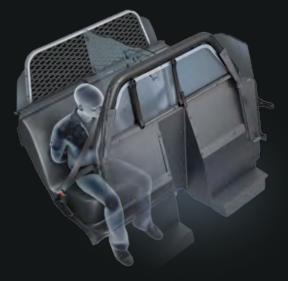

Cover Design (Ford Utility Only)



### Single Transport Solutions AVAILABLE FOR SEDANS, SUVS & TRUCKS

- Single Prisoner Transport Partition comes with coated polycarbonate or vinyl coated expanded metal front window
- Single or Full seat design
- OEM Replacement or "CarbonFit" seat cover design
- TPO Door Guards
- Window Barriers in steel or coated polycarbonate
- Vertical Firearms Mounting System
- Model #12 Rear Partition
- Rear Cargo Storage Unit (SUVs only)

**Products Sold Separately** 

## **Dual Prisoner Transport Panel Kit**

Full partition seat back panel with divider wall allows for dual and separate prisoner transportation, as well as separation from driver and front passenger.

Multiple Configurations Available Full partition seat back panel and divider wall sold separately



Dual Prisoner Transport Side View