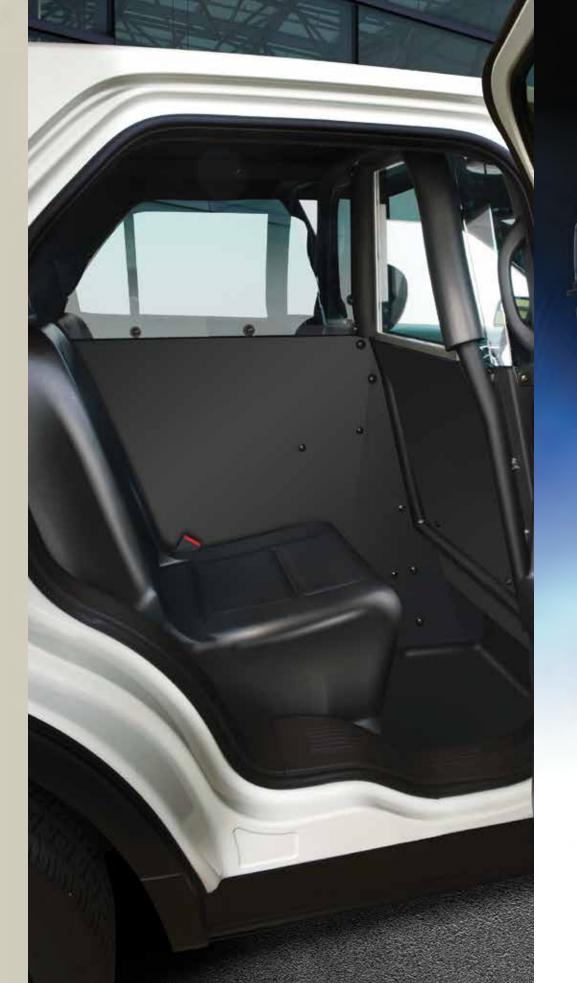

# SINGLE & DUAL PRISONER TRANSPORT SYSTEMS

Half partition seat back panel leaves open space for recline of driver's seat and rear seat equipment storage while containing a single prisoner. Available with scratch-resistant polycarbonate or vinyl coated expanded metal front window.

### Single Transport Solutions AVAILABLE FOR SEDANS, SUVS & TRUCKS

- Single Prisoner Transport Partition comes with coated polycarbonate or vinyl coated expanded metal front window
- Single or Full seat design
- OEM Replacement or "CarbonFit" seat cover design
- TPO Door Guards
- Window Barriers in steel or coated polycarbonate
- Vertical Firearms Mounting System
- Model #12 Rear Partition
- Rear Cargo Storage Unit (SUVs only)