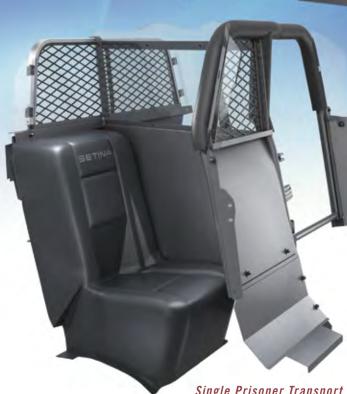

### **Single Prisoner Transport Systems**

Setina Single Prisoner Transport Systems provide a secure area to hold the detainee and maximize Officer Comfort.

Professionally designed for increased driver seat recline and seat height adjustment, as well as providing accessory storage.

Only Setina® Single Transport units retain the full roll bar-type framework design, for structural integrity.

Also, only by Setina, is our unique S-Bend design positioning the unit further back on the Driver's side than on the Passenger Side, with no obstruction to the Driver's seat travel. The S-Bend is standard on SPT units for Sedans, SUVs, and Trucks.

Available with Scratch-Resistant Polycarbonate Lexan® or Vinyl Coated **Expanded Metal Front Window.** 

SUV's Require Model #12 Rear **Compartment Partition (Not Included)** 

When the Single Prisoner Transport unit is installed with the "TPO" Half Seat and Door Guards, it gives your vehicle an OEM factory appearance.