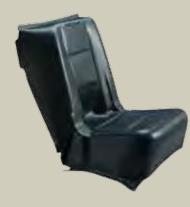

### **Single Prisoner Transport Systems**

Setina Single Prisoner Transport Systems provide a secure area to hold the detainee and maximize Officer Comfort.

Professionally designed for increased driver seat recline and seat height adjustment, as well as providing accessory storage.

Single Prisoner Transport with Full Seat OEM Replacement or "CarbonFit" Seat Cover Design

Single Prisoner Transport with Half Seat "CarbonFit" Seat Cover Design (Ford Utility Only)