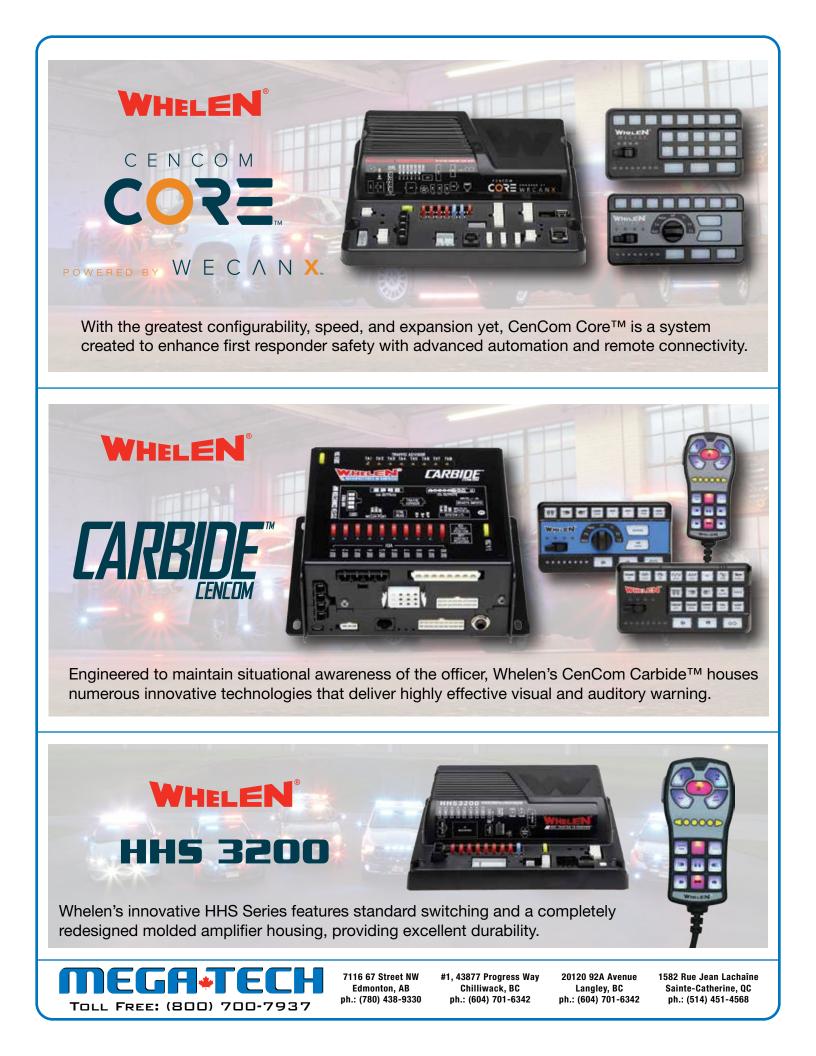

Construction industries. Our products include Emergency Vehicle Lighting, Speed Enforcement, Integrated Vehicle Solutions, Fleet Upfitting and In-Car Video Systems to name just a few. Mega-Tech is capable of providing a total package solution for virtually all of your technical requirements. We offer sales, service and installation facilities across Canada. Our selection of only the latest technologies and proven manufacturers allows us to provide the most comprehensive, one stop packages available in the market today. Our factory trained technicians offer thorough warranty support and repair service on all of the products that we offer.

Please take the time to visit our website for a full overview of the products and services that are provided by Mega-Tech.



Toll Free: (800) 700-7937













7116 67 Street NW Edmonton, AB ph.: (780) 438-9330 #1, 43877 Progress Way Chilliwack, BC ph.: (604) 701-6342 20120 92A Avenue Langley, BC ph.: (604) 701-6342

## WHELEN

Arges<sup>™</sup> features an all-new control head with a paddle and three push-buttons. Intuitively designed, its small size provides versatile mounting options. Control multiple lights with a single controller.

- The paddle rotates and tilts Arges for full control and maintains a 1:1 relationship with the lighthead
- The home button moves Arges to the home position. When Arges is not in use, the home position is aerodynamic and inconspicuous. Double-tap the home button to auto-sync the controller position.

#### PROCLERA

Proclera® Silicone Optics are engineered to provide less light distortion and up to a 3