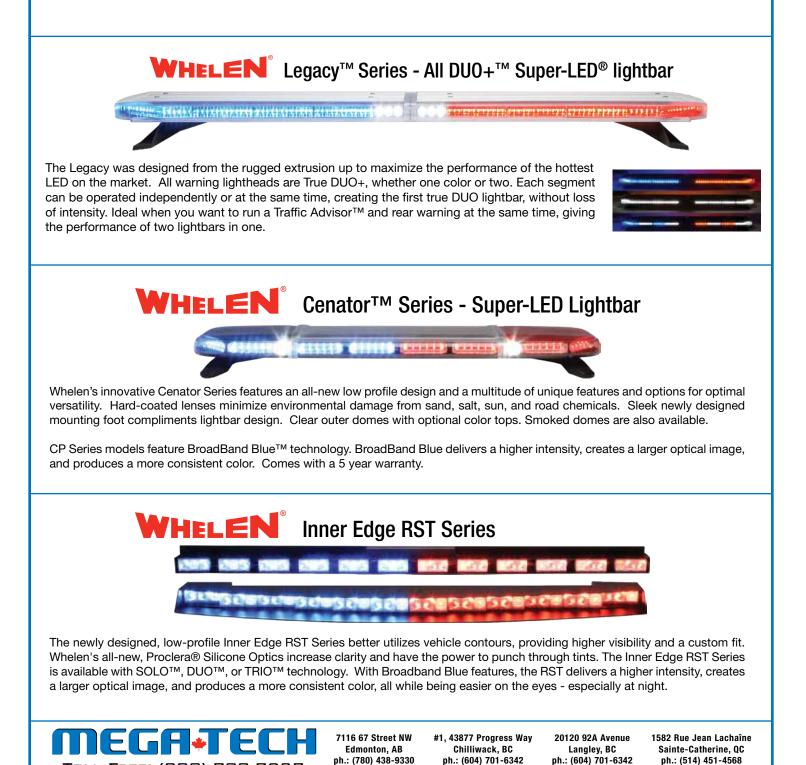

## WHELEN

Arges<sup>™</sup> features an all-new control head with a paddle and three push-buttons. Intuitively designed, its small size provides versatile mounting options. Control multiple lights with a single controller.

- The paddle rotates and tilts Arges for full control and maintains a 1:1 relationship with the lighthead
- The home button moves Arges to the home position. When Arges is not in use, the home position is aerodynamic and inconspicuous. Double-tap the home button to auto-sync the controller position.

#### PROCLERA

Proclera® Silicone Optics are engineered to provide less light distortion and up to a 3x brighter light output, better directing light wherever it's needed.

#### PrୠF�cus™

ProFocus<sup>™</sup> LED technology delivers versatility with just a single optic. Switch from spotlight or floodlight with no moving parts, and customize ProFocus to meet every need, increasing your visibility in any situation.