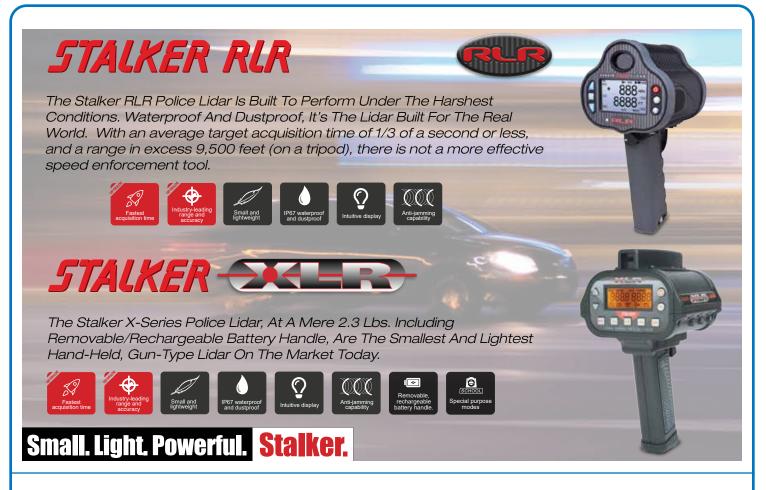

so manufacture mounts for all kinds of vehicles and applications, including: ATV's, RV's, Marine, desk, home, and on and on.



Built to your ergonomic needs and specific requirements. All of our consoles are made of sturdy, yet lightweight aluminum, and feature smooth corners for safety. We have standard sizes and shapes, plus countless custom built solutions for your ever changing requirements. Equip your console with whatever radio face plates, armrests, cupholders, 12vdc cig sockets etc, that you might need for a clean professional looking install.

Docking Stations, Mounts, Consoles - PMT has your mounting solutions covered!



7116 67 Street NW Edmonton, AB ph.: (780) 438-9330 #1, 43877 Progress Way Chilliwack, BC ph.: (604) 701-6342 20120 92A Avenue Langley, BC ph.: (604) 701-6342





**Two Fully Functional Direction Sensing Radars In One Compact Unit!** 

The Stalker DSR 2X has all the same functionality of the Stalker DSR, but with the ability to monitor 4 target zones in stationary, and 2 in moving mode. Conventional moving radar can only monitor traffic in one target zone. Now, with the introduction of the Stalker DSR 2X, two moving target zones or all 4 stationary target zones can be monitored simultaneously. Stalker DSR 2X is actually two independent radar units operating on a single display.

## *STALKER' DSR* Direction Sensing Radar

With direction sensing capabilities, the DSR is able to automatically determine if vehicles in the same lane are closing or going away from the radar. This allows the DSR to automatically measure same lane traffic speeds as simp