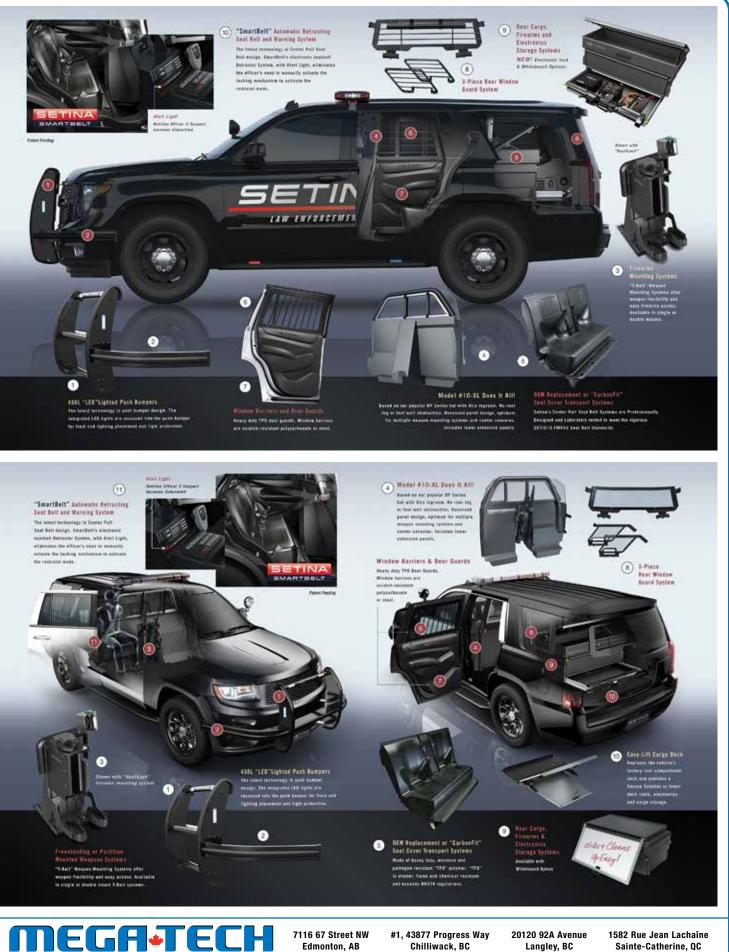

es or local roads. The economical sign offers remarkable power efficiency and quick, easy installation.

The SafePace Evolution 12 offers the cost benefit and compact footprint of an entry-level sign with MUTCD approved 12" digits. With bright 3 digit speed SafePace display, it also offers speed activated digit color changes to alert **CLOUD** connected speeders.

## WATCH

The most trusted. The most advanced. The most widely deployed in-car system. Get the whole picture. With multiple camera options, livestreaming, high security storage and upload, law enforcement officers can trust the WatchGuard 4RE to be a reliable witness.





7116 67 Street NW Edmonton, AB ph.: (780) 438-9330 #1, 43877 Progress Way Chilliwack, BC ph.: (604) 701-6342 20120 92A Avenue Langley, BC ph.: (604) 701-6342



TOLL FREE: (800) 700-7937

Edmonton, AB ph.: (780) 438-9330

Chilliwack, BC ph.: (604) 701-6342

Langley, BC ph.: (604) 701-6342 Sainte-Catherine, QC ph.: (514) 451-4568



TOLL FREE: (800) 700-7937

Edmonton, AB ph.: (780) 438-9330

Chilliwack, BC ph.: (604) 701-6342

Langley, BC ph.: (604) 701-6342 Sainte-Catherine, QC ph.: (514) 451-4568

## **MEGR+TECH**



#### Head Office 7116 - 67th Street Edmonton, Alberta T6B-3A6 Ph: (800) 700-7937







20120 92A Avenue Langley, BC V1M 3A4 Ph. (800) 700-7937



1582 Rue Jean Lachaîne Sainte-Catherine, QC J5C 1C2 Ph: (800) 700-7937

## PROFESSIONAL VEHICLE EQUIPMENT INSTALLATION SERVICES AT ALL OUR LOCATIONS