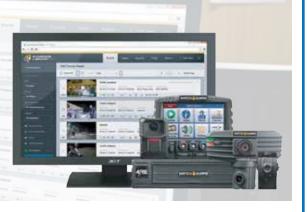

## WATCH

The most trusted. The most advanced. The most widely deployed in-car system. Get the whole picture. With multiple camera options, livestreaming, high security storage and upload, law enforcement officers can trust the WatchGuard 4RE to be a reliable witness.