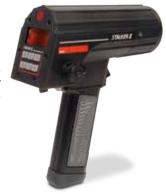

## STALKER II

#### Handheld Stationary & Moving Directional Radar

The new Stalker II handheld radar combines the range and performance of a car-mounted radar in a versatile, hand-held package. The Stalker II is available in either moving / stationary or stationary-only versions as well as with either a cordless battery handle or a corded handle.

The Stalker II's direction sensing and moving mode capabilities allow it to go from handheld to dash mount and back to handheld without missing a step.