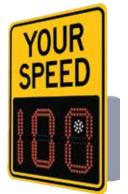

#### Evolution Cloud Connected Speed Signs

The compact SafePace Evolution 11 sign offers lightweight entry-level speed display for private communities or local roads. The economical sign offers remarkable power efficiency and quick, easy installation.

The SafePace Evolution 12 offers the cost benefit and compact footprint of an entry-level sign with MUTCD approved 12" digits. With bright 3 digit speed SafePace display, it also offers speed activated digit color changes to alert **CLOUD** connected speeders.