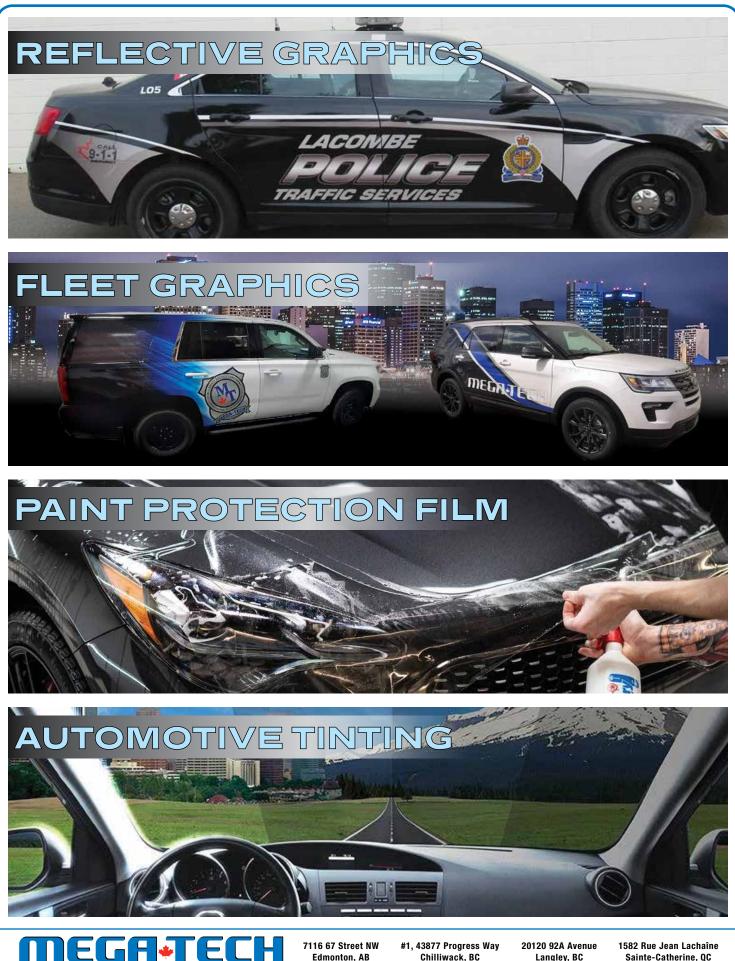

# PUBLIC SAFETY EQUIPMENT

For over 25 years, the nation's top agencies have turned to Mega-Tech to provide total vehicle solutions for the Public Safety and Construction industries. Our products include Emergency Vehicle Lighting, Speed Enforcement, Integrated Vehicle Solutions, Fleet Upfitting and In-Car Video Systems to name just a few. Mega-Tech is capable of providing a total package solution for virtually all of your technical requirements. We offer sales, service and installation facilities across Canada. Our selection of only the latest technologies and proven manufacturers allows us to provide the most comprehensive, one stop packages available in the market today. Our factory trained technicians offer thorough warranty support and repair service on all of the products that we offer.