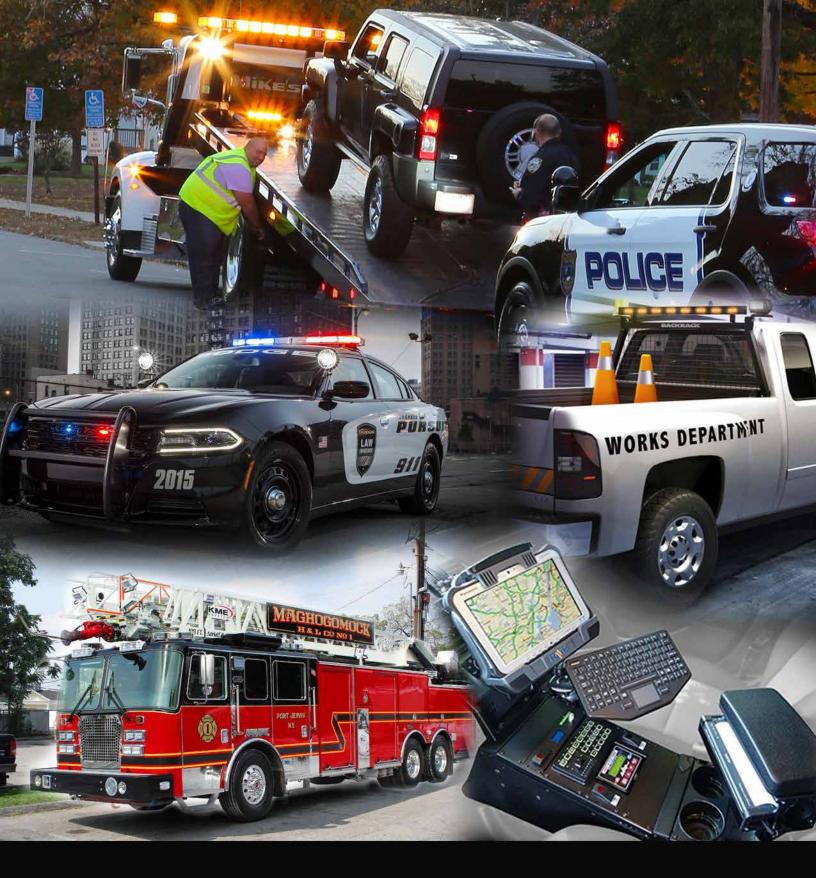

# PUBLIC SAFETY EQUIPMENT

For over 25 years, the nation's top agencies have turned to Mega-Tech to provide total vehicle solutions for the Public Safety and Construction industries. Our products include Emergency Vehicle Lighting, Speed Enforcement, Integrated Vehicle Solutions, Fleet Upfitting and In-Car Video Systems to name just a few. Mega-Tech is capable of providing a total package solution for virtually all of your technical requirements. We offer sales, service and installation facilities across Canada. Our selection of only the latest technologies and proven manufacturers allows us to provide the most comprehensive, one stop packages available in the market today. Our factory trained technicians offer thorough warranty support and repair service on all of the products that we offer.