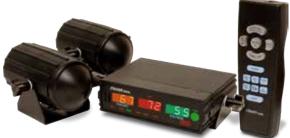

**Two Fully Functional Direction Sensing Radars In One Compact Unit!** 

The Stalker DSR 2X has all the same functionality of the Stalker DSR, but with the ability to monitor 4 target zones in stationary, and 2 in moving mode. Conventional moving radar can only monitor traffic in one target zone. Now, with the introduction of the Stalker DSR 2X, two moving target zones or all 4 stationary target zones can be monitored simultaneously. Stalker DSR 2X is actually two independent radar units operating on a single display.

## *STALKER' DSR* Direction Sensing Radar

With direction sensing capabilities, the DSR is able to automatically determine if vehicles in the same lane are closing or going away from the radar. This allows the DSR to automatically measure same lane traffic speeds as simply and accurately as it does for oncoming traffic. No longer does the operator need to tell the radar if same lane traffic is closing or going away from the patrol vehicle. The Stalker is the first radar to make same lane operation simple, accurate and automatic.