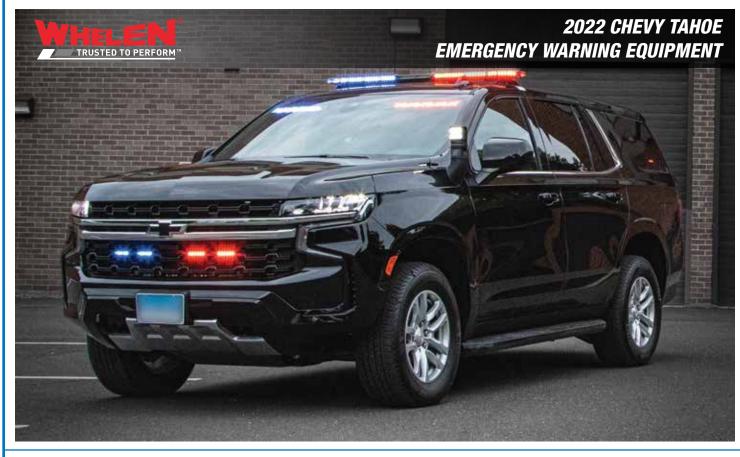

## WHELEN

Arges<sup>™</sup> features an all-new control head with a paddle and three push-buttons. Intuitively designed, its small size provides versatile mounting options. Control multiple lights with a single controller.

- The paddle rotates and tilts Arges for full control and maintains a 1:1 relationship with the lighthead
- The home button moves Arges to the home position. When Arges is not in use, the home position is aerodynamic and inconspicuous. Double-tap the home button to auto-sync the controller position.

#### PROCLERA

Proclera® Silicone Optics are engineered to provide less light distortion and up to a 3x brighter light output, better directing light wherever it's needed.

#### PrୠF�cus™

ProFocus<sup>™</sup> LED technology delivers versatility with just a single optic. Switch from spotlight or floodlight with no moving parts, and customize ProFocus to meet every need, increasing your visibility in any situation.