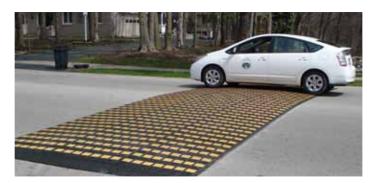

# **Rubber Traffic Calming Solutions**

Speed Humps:

Traditional traffic calming device, parabolic in shape, used to reduce speeds on residential roads.

### Speed Cushions:

Series of small humps that slow cars while allowing emergency vehicles to pass.

Traffic Logix<sup>®</sup> is not just about radar speed signs. Our complete line of rubber solutions can further help you enforce safer, calmer streets.

Speed Tables:

Flat topped traffic calming device used to slow cars more gradually than speed humps.