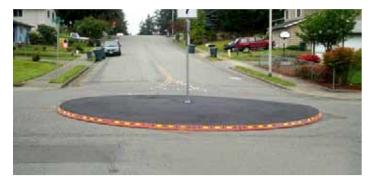

# Rubber Curbing:

Flexible curbing units that can be used to create traffic circles and roundabouts.

The Traffic Logix<sup>®</sup> rubber solutions are:

- Made of recycled rubber 🛟
- Molded with highly visible highway tape (Modular products only)
- Durable and long-lasting
- · Connected with a patented interlocking feature