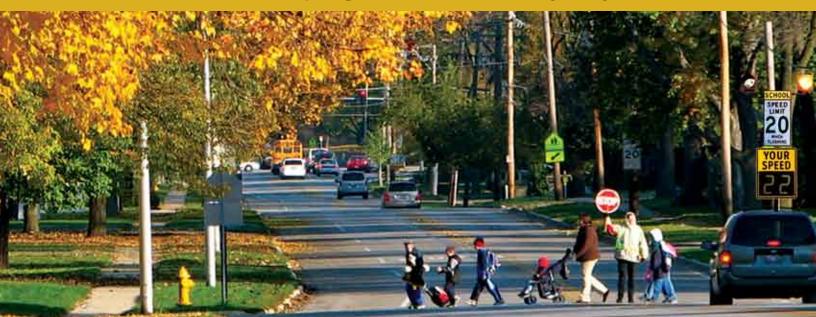

# SafePace<sup>®</sup> School Zone System

The SafePace<sup>®</sup> school zone system integrates with the full size SafePace<sup>®</sup> 450-800 radar speed signs. Protect children by reducing the speed of passing cars and decrease the likelihood of vehicle accidents

"IN THE VICINITY OF SCHOOLS WHERE RADAR SPEED SIGNS WERE INSTALLED, DRIVERS SLOWED AN AVERAGE OF 14%."