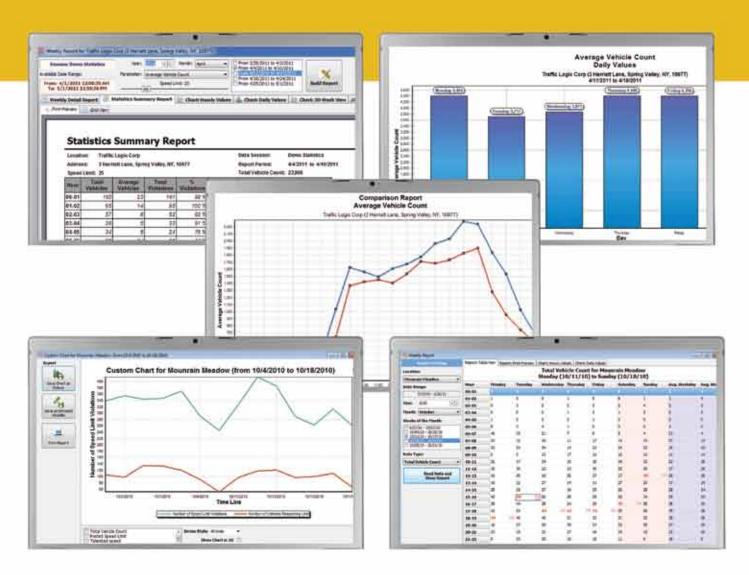

### "Traffic Statistics at Your Fingertips"

Both software packages include an optional Data Collection feature offering extensive and highly precise traffic information. Utilizing the most accurate doppler radar technology available in the market today, traffic data is stored and collected for later analysis:

- Total and average vehicle counts
- Minimum and maximum speeds
- Average and  $85^{\mbox{\tiny th}} percentile speeds$
- Total percentage of speed violations

Collected data can be retrieved and downloaded from the sign and viewed in hourly, daily and weekly increments. Summary reports, weekly reports and period comparison reports are but just a few of the reports and charts available. All reports can be printed directly or exported in a variety of formats to suit your needs. SafePace<sup>®</sup> Pro offers advanced statics and reporting which allows you to further customize reports and charts to view more granular traffic data.