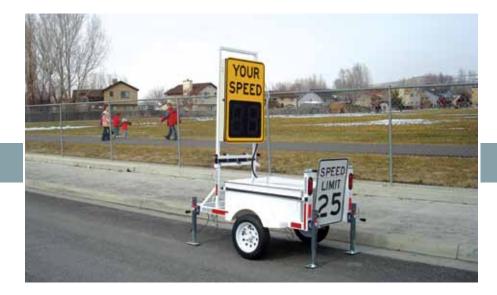

# SafePace<sup>®</sup> Cruiser LT Radar Sign Trailer

### Lightweight, economical radar trailer with all the features you need for portable speed control.

- Ideal for: Residential roads Law enforcement
- School zones Hazard zones
  - Special Events

The SafePace Cruiser LT can be deployed or transported in a matter of minutes with a simple lever that raises and lowers the sign face.

The sign can be rotated to face oncoming traffic, eliminating the need for precise trailer parking. Rotation also offers wind protection during travel.

### Features:

Integrates with SafePace sign of your choice:

Compatible with all SafePace sign models (slightly different version for SafePace 100 sign).

### Quick & Easy Deployment:

Less than 3 minute deployment by single operator for quick & easy setup at multiple locations.

### Portable:

Sign face can be lowered and rotated for simple towing and transporting.

Built to last: Square tubing sign frame for extra strength.

Rust-Proof: Polyester powder coat finish for rust-proof protection.

2 year warranty.

Allows for Rotating Sign Display: The SafePace Cruiser LT can display the SafePace 800 sign either vertically or horizontally.

Intuitive Design: Simple crank system makes the trailer easy to deploy, tow, and transport.

Interchangeable speed limit numbers: Included speed limit sign has interchangeable numbers for quick speed limit adjustments.

Cost Effective: Enables you to use one sign at multiple locations with limited maintenance for vears of continuous use.

**Cushioned Ride:** Torflex axle for cushioned soft ride.

# Specifications:

Overall Width: 51" Overall Length: 92" Height in Deployed Position: 118" Travel Height, Down Position: 77" Transport Height: 32" Gross Trailer Weight: 425 lbs Tire Size: 12" Trailer Lights: Sealed Beam