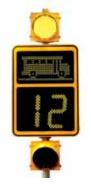

# SafePace<sup>®</sup> 600-700 Dynamic Message Signs

SafePace<sup>®</sup> 600 Dynamic Messaging Radar Speed Sign

### SafePace® 600-700 Display Examples

| <br> | <br> |
|------|------|
|      |      |

| m  | g  |
|----|----|
| må | må |
|    |    |
|    |    |

### The Traffic Logix® SafePace® 600 and 700 signs offer the versatility to customize messages displayed based on scheduling and/or driver behavior.

Whether you want to simply alert drivers of their speed, warn them to slow down, or notify them with a text or animated graphic, the SafePace<sup>®</sup> dynamic message signs let you customize your message to suit your traffic calming needs.