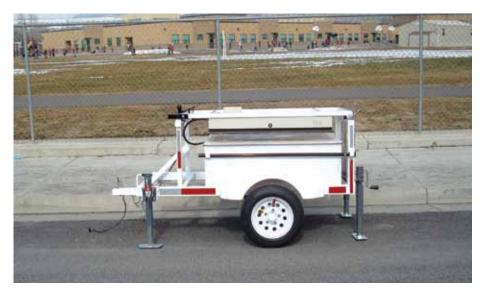

# SafePace® Cruiser Radar Sign Trailer

### Sturdy, folding trailer for displaying your SafePace<sup>®</sup> series radar signs at multiple locations.

Ideal for:

- Residential roads
- Law enforcement
- School zones
- Hazard zones
  Special Events
  - Short term work zones

### Features:

# **Integrates with full size SafePace signs:** Compatible with the SafePace 450, 500, 600, 700, and 800 display signs.

### Quick & Easy Deployment:

Less than 5 minute deployment by single operator for quick & easy setup at multiple locations.

### Portable: Low profile design makes

it easy to tow and transport.

**Rust-Proof:** Polyester powder coat finish for rust-proof protection.

2 year warranty.

**Sturdy Design:** Full size 700 lb. sign trailer provides sturdy traffic enforcement, while folding down for quick and easy transporting.

### Customizable:

Choice of speed plate numbers and color backgrounds.

**Versatile**: Enables you to use one sign at multiple locations with limited maintenance for years of continuous use.

**Cushioned Ride:** Torflex axle for cushioned soft ride.

### Built to last:

Square tubing sign frame for extra strength.

# Specifications:

Overall Width: 51" Overall Length: 110" Frame Size: 18"(W) x 36"(H) Height in Deployed Position: 95" Length with Tongue Extended: 115" Travel Height, Down Position: 41" Transport Height: 32" Gross Trailer Weight: 700 lbs Tire Size: 12" Trailer Lights: Sealed Beam