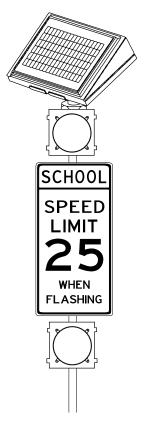

# SafePace<sup>®</sup> School Zone System

The SafePace<sup>®</sup> school zone system integrates with the full size SafePace<sup>®</sup> 450-800 radar speed signs. Protect children by reducing the speed of passing cars and decrease the likelihood of vehicle accidents

### Speed limit sign:

Regulatory white sign indicates what the speed limit is when lights are flashing.

### SafePace Speed Display Sign:

The SafePace School Zone System can be used with the SafePace radar sign of your choice.

\*The flashing beacons included in the school zone system include all the features of the SafePace beacons on page 21.

SCHOOL

SPEED

LIMIT

FLASHING