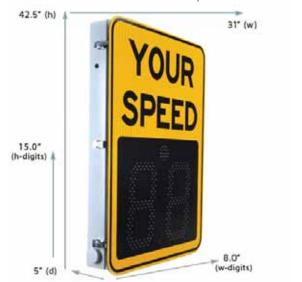

### **Specifications:** (for SafePace<sup>®</sup> 450-800)

Sign size: 42.5" (h) x 31" (w) x 5.0" (d) Range: Up to 1,200 ft Protective aluminum casing Protective sign face: 0..19" Power supply: AC Power (standard), Battery or Solar Power Optional Operating temperature: -40°F to 185°F

### SafePace 450-600 Dimensions\*

\*SafePace 450 also available in compact version. See pg 9.

Digit size: 15.0" (h) x 8.0" (w) 224 LEDs Sign weight (unit without batteries):53 lbs