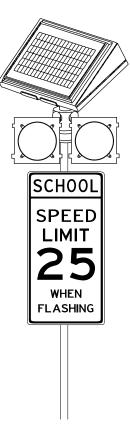

# SafePace<sup>®</sup> School Zone System

The SafePace<sup>®</sup> school zone system integrates with the full size SafePace<sup>®</sup> 450-800 radar speed signs. Protect children by reducing the speed of passing cars and decrease the likelihood of vehicle accidents

### Speed limit sign:

Regulatory white sign indicates what the speed limit is when lights are flashing.

### SafePace Speed Display Sign:

The SafePace School Zone System can be used with the SafePace radar sign of your choice.

\*The flashing beacons included in the school zone system include all the features of the SafePace beacons on page 21.

SCHOOL

SPEED

LIMIT

FLASHING