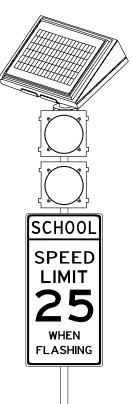

# SafePace<sup>®</sup> School Zone System

The SafePace<sup>®</sup> school zone system integrates with the full size SafePace<sup>®</sup> 450-800 radar speed signs. Protect children by reducing the speed of passing cars and decrease the likelihood of vehicle accidents

### Speed limit sign:

Regulatory white sign indicates what the speed limit is when lights are flashing.

### SafePace Speed Display Sign:

The SafePace School Zone System can be used with the SafePace radar sign of your choice.

\*The flashing beacons included in the school zone system include all the features of the SafePace beacons on page 21.

SCHOOL

SPEED

LIMIT

FLASHING