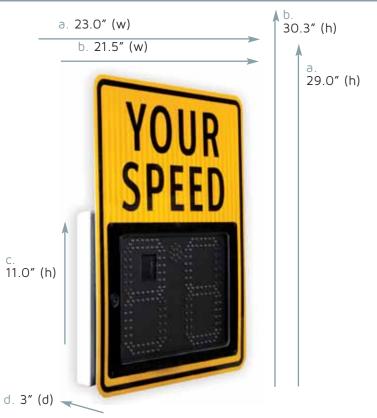

### Dimensions:

- a. Sign size with full "Your Speed" sign plate: 23.0" (w) x 29.0" (h)
- b .Sign size with foldable "Your Speed" sign plate: 21.5" (w) x 30.3" (h)
- c. Digit height: 11.0"
- d. Sign depth: 3.0"
- Sign weight: 21.0 lbs with AC Power

Protective aluminum casing thickness: 0.25"

Range: Up to 300-400 ft

Power supply: AC Power (standard), **Battery or Solar Power Optional** 

Operating temperature: -40°F to 185°F