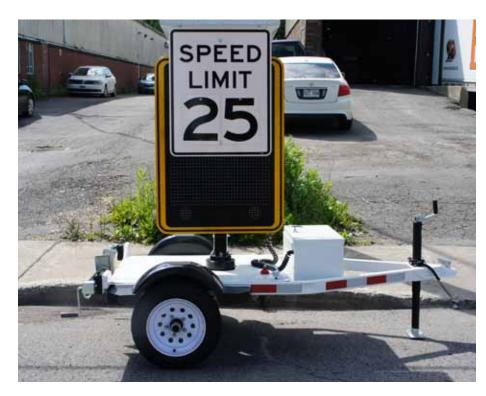

# SafePace<sup>®</sup> Cruiser LT Radar Sign Trailer

### Lightweight, economical radar trailer with all the features you need for portable speed control.

- Ideal for: Residential roads Law enforcement
- School zones Hazard zones
  - Special Events

The SafePace Cruiser LT can be deployed or transported in a matter of minutes with a simple lever that raises and lowers the sign face.

The sign can be rotated to face oncoming traffic, eliminating the need for precise trailer parking. Rotation also offers wind protection during travel.