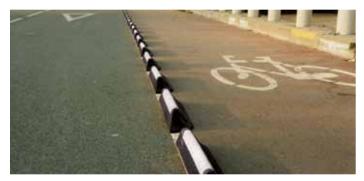

### CycleLane:

Bike lane curbing with a unique sloped profile to protect bicyclists.

**"SPEED HUMPS WERE ASSOCIATED** WITH A 53-60% REDUCTION IN THE ODDS OF INJURY OR DEATH AMONG CHILDREN STRUCK BY AN AUTOMOBILE IN THEIR OWN NEIGHBORHOODS."