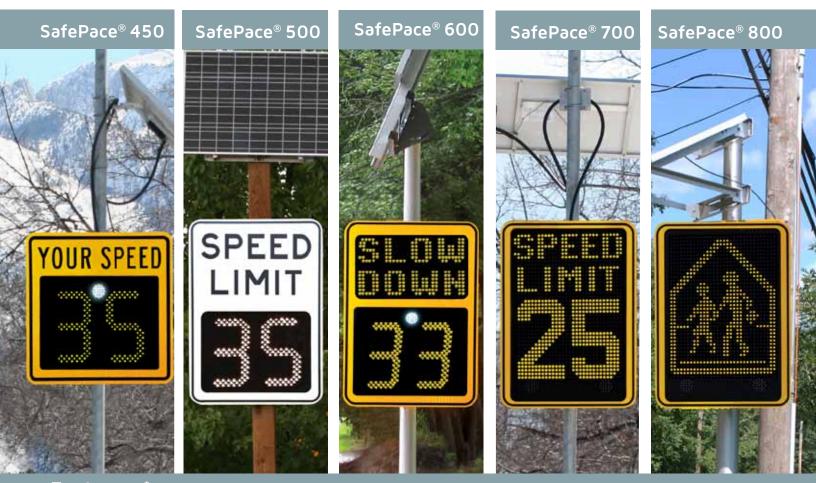

# SafePace® 450-800 Large Digit Speed Display Signs

# SafePace® 450-500 Static Message Signs

SafePace<sup>®</sup> 450 Radar Speed Sign

"RADAR SPEED SIGNS HAVE SHOWN A DRAMATIC REDUCTION IN THE SPEED OF VEHICLES TRAVELING IN EXCESS OF THE SPEED LIMIT." -STATIONARY RADAR SIGN PROGRAM REPORT, BELEVUE, WA

# SafePace<sup>®</sup> 500 Variable Speed Limit Sign

The SafePace 500 adjustable speed limit sign offers the flexibility to display speed limits based on work or school zone scheduling.

Ideal for: • School zones •

# SafePace<sup>®</sup> 600-700 Dynamic Message Signs

SafePace<sup>®</sup> 600 Dynamic Messaging Radar Speed Sign

# SafePace® 700 Dynamic Messaging Radar Speed Sign

"THEY [RADAR SPEED SIGNS] HAVE PROVEN TO BE CONSISTENTLY EFFECTIVE AT GETTING DRIVERS TO SLOW DOWN- REDUCING SPEED BY ABOUT 10%, AN EFFECT THAT LASTS FOR SEVERAL MILES DOWN THE ROAD."

# SafePace<sup>®</sup> 800 Full Matrix LED Sign