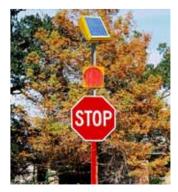

# SafePace<sup>®</sup> School Zone System

The SafePace<sup>®</sup> school zone system integrates with the full size SafePace<sup>®</sup> 450-800 radar speed signs. Protect children by reducing the speed of passing cars and decrease the likelihood of vehicle accidents

"IN THE VICINITY OF SCHOOLS WHERE RADAR SPEED SIGNS WERE INSTALLED, DRIVERS SLOWED AN AVERAGE OF 14%."

### Speed limit sign:

Regulatory white sign indicates what the speed limit is when lights are flashing.

### SafePace Speed Display Sign:

The SafePace School Zone System can be used with the SafePace radar sign of your choice.

\*The flashing beacons included in the school zone system include all the features of the SafePace beacons on page 21.