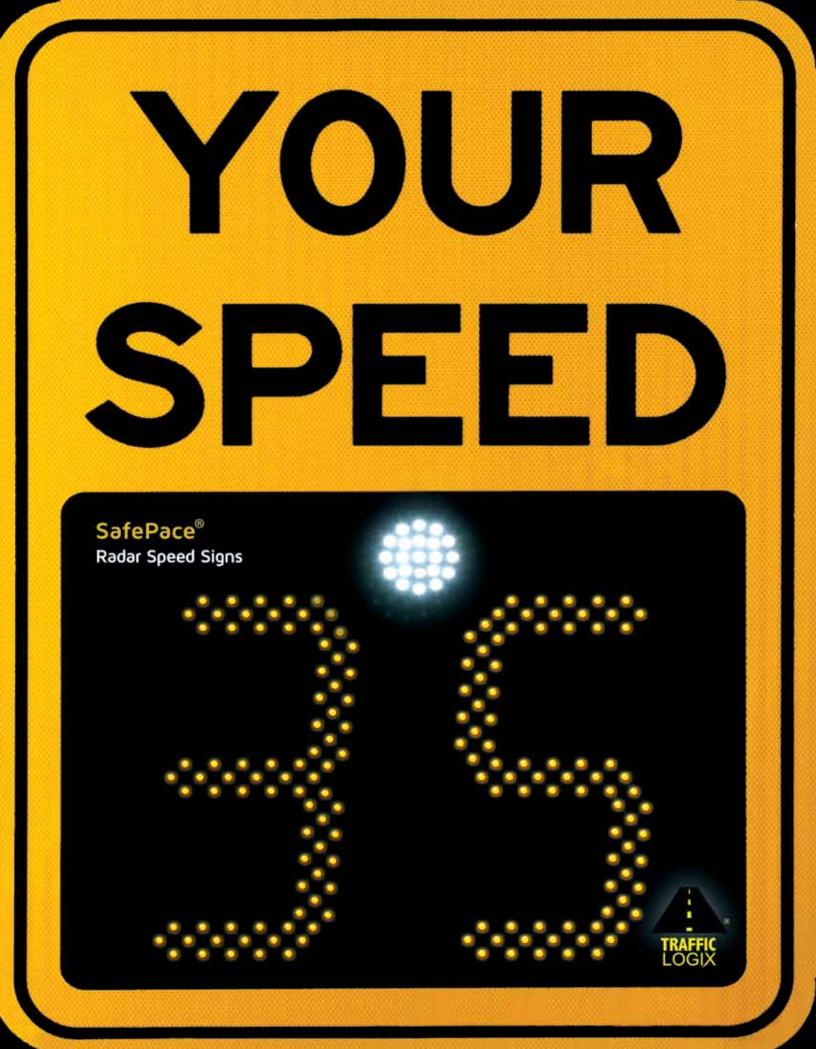

# SafePace<sup>®</sup> Series of Radar Speed Signs

| YOUR<br>SPEED                                                                                                                                                                                                                                                                                                                                                                                                                                                                                                                                                                                                                                                                                                                                                                                                                                                                                                                                                                                                                                                                                                                                                                                                                                                                                                                                                                                                                                                                                                                                                                                                                                                                                                                                                                                                                                                                                                                                                                                                                                                                                                       | YOUR<br>SPEED                                                                                         | SPEED<br>LIMIT                                                                                  | SLOW<br>DOWN<br>28                                                     |                                                                                                |                                                                                               |  |  |
|---------------------------------------------------------------------------------------------------------------------------------------------------------------------------------------------------------------------------------------------------------------------------------------------------------------------------------------------------------------------------------------------------------------------------------------------------------------------------------------------------------------------------------------------------------------------------------------------------------------------------------------------------------------------------------------------------------------------------------------------------------------------------------------------------------------------------------------------------------------------------------------------------------------------------------------------------------------------------------------------------------------------------------------------------------------------------------------------------------------------------------------------------------------------------------------------------------------------------------------------------------------------------------------------------------------------------------------------------------------------------------------------------------------------------------------------------------------------------------------------------------------------------------------------------------------------------------------------------------------------------------------------------------------------------------------------------------------------------------------------------------------------------------------------------------------------------------------------------------------------------------------------------------------------------------------------------------------------------------------------------------------------------------------------------------------------------------------------------------------------|-------------------------------------------------------------------------------------------------------|-------------------------------------------------------------------------------------------------|------------------------------------------------------------------------|------------------------------------------------------------------------------------------------|-----------------------------------------------------------------------------------------------|--|--|
| SafePace® 100<br>Affordable Radar<br>Speed Sign                                                                                                                                                                                                                                                                                                                                                                                                                                                                                                                                                                                                                                                                                                                                                                                                                                                                                                                                                                                                                                                                                                                                                                                                                                                                                                                                                                                                                                                                                                                                                                                                                                                                                                                                                                                                                                                                                                                                                                                                                                                                     | SafePace® 450<br>Lightweight<br>Speed″ Sign                                                           | SafePace® 500<br>Variable Speed<br>Limit Sign                                                   | SafePace® 600<br>Dynamic<br>Message Sign                               | SafePace® 700<br>XL Digit<br>Dynamic<br>Message Sign                                           | SafePace® 800<br>Message Board &<br>Speed Display Sign                                        |  |  |
| The entry level<br>radar sign that fits<br>your budget.                                                                                                                                                                                                                                                                                                                                                                                                                                                                                                                                                                                                                                                                                                                                                                                                                                                                                                                                                                                                                                                                                                                                                                                                                                                                                                                                                                                                                                                                                                                                                                                                                                                                                                                                                                                                                                                                                                                                                                                                                                                             | "YOUR SPEED"<br>radar sign with<br>full size digits,<br>available in com-<br>pact or regular<br>size. | The flexibility<br>to display<br>speed limits<br>based on work<br>or school zone<br>scheduling. | Variable<br>messages with<br>vehicle<br>speed display.                 | Variable<br>messages<br>with speed dis-<br>play<br>in extra large<br>18" digits.               | Full matrix<br>message board<br>and radar speed<br>sign with vertical &<br>landscape display. |  |  |
| Page 5                                                                                                                                                                                                                                                                                                                                                                                                                                                                                                                                                                                                                                                                                                                                                                                                                                                                                                                                                                                                                                                                                                                                                                                                                                                                                                                                                                                                                                                                                                                                                                                                                                                                                                                                                                                                                                                                                                                                                                                                                                                                                                              | Page 9                                                                                                | Page 10                                                                                         | Page 11                                                                | Page 12                                                                                        | Page 13                                                                                       |  |  |
| Image: Speed with the spe |                                                                                                       |                                                                                                 |                                                                        |                                                                                                |                                                                                               |  |  |
| SafePace ® Cruise<br>Radar Sign Traile                                                                                                                                                                                                                                                                                                                                                                                                                                                                                                                                                                                                                                                                                                                                                                                                                                                                                                                                                                                                                                                                                                                                                                                                                                                                                                                                                                                                                                                                                                                                                                                                                                                                                                                                                                                                                                                                                                                                                                                                                                                                              |                                                                                                       |                                                                                                 | ofePace® Beacon<br>/stem                                               | SafePace® School<br>Zone System                                                                | SafePace® Portable<br>Sign Dolly                                                              |  |  |
| Lightweight<br>economical radar<br>sign trailer.                                                                                                                                                                                                                                                                                                                                                                                                                                                                                                                                                                                                                                                                                                                                                                                                                                                                                                                                                                                                                                                                                                                                                                                                                                                                                                                                                                                                                                                                                                                                                                                                                                                                                                                                                                                                                                                                                                                                                                                                                                                                    | economical radar radar sign trailer.                                                                  |                                                                                                 | andalone<br>eacon units<br>the color &<br>onfiguration<br>your choice. | Complete system<br>includes beacons,<br>speed limit sign,<br>and radar sign of<br>your choice. | For quick<br>deployment of<br>the SafePace<br>100 speed sign.                                 |  |  |
| Page 17                                                                                                                                                                                                                                                                                                                                                                                                                                                                                                                                                                                                                                                                                                                                                                                                                                                                                                                                                                                                                                                                                                                                                                                                                                                                                                                                                                                                                                                                                                                                                                                                                                                                                                                                                                                                                                                                                                                                                                                                                                                                                                             | Page 19                                                                                               | Pa                                                                                              | oge 21                                                                 | Page 23                                                                                        | Page 24                                                                                       |  |  |

Radar speed signs have been shown to slow drivers an average of 10%, usually for several miles. By using the Traffic Logix<sup>®</sup> SafePace radar sign series, you can change the way that motorists drive on your streets.