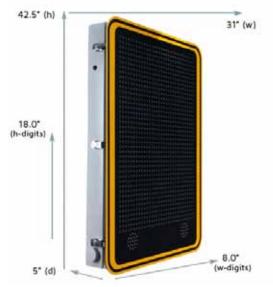

### **Specifications:** (for SafePace<sup>®</sup> 450-800)

Sign size: 42.5" (h) x 31" (w) x 5.0" (d) Range: Up to 1,200 ft Protective aluminum casing Protective sign face: 0..19" Power supply: AC Power (standard), Battery or Solar Power Optional Operating temperature: -40°F to 185°F

# SafePace 700-800 Dimensions

Digit size: 18.0" (h) x 8.0" (w) 768 LEDs Sign weight (unit without batteries): 55 lbs

Rotating Feature: The rotating feature lets you display the SafePace 800 sign vertically or horizontally for ultimate flexibility.

Extra Large Digits: Extra large 18" digits improve visibility for approaching vehicles.